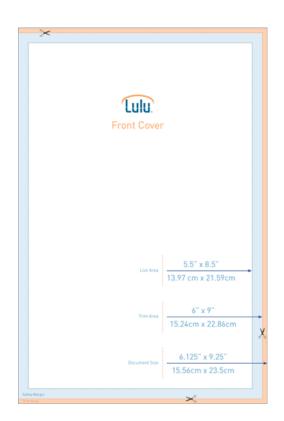

#### **Cover Image Templates**

The Orange area (Bleed) will be trimmed from the cover. Book cover graphics should extend through this area. Text and important images should NOT extend into this area.

The Blue area (Margin) is outside of the safe zone. Make sure text (title, author, description, ISBN) does not extend into this area. It could be trimmed from the cover during the printing process.

The White, center area is the safe zone. Place what you want here and be confident it will display, in its entirety, when your book prints.