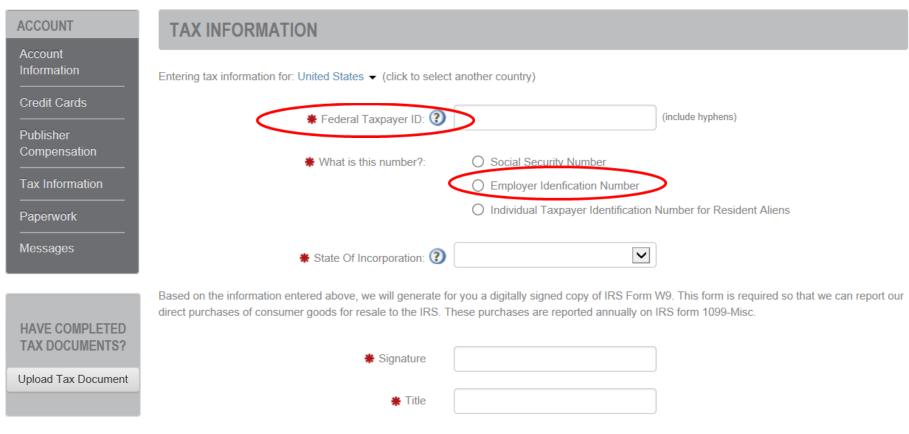

|   | Dashboard                 | Account                 | Titles                                                        | Reports         | Orders |
|---|---------------------------|-------------------------|---------------------------------------------------------------|-----------------|--------|
|   | ACCOUNT                   | ACCOUNT INFOR           | MATION                                                        |                 |        |
|   | Account<br>Information    | Account Login ID:       | RUZWYSHYN@TXST                                                | ATE.EDU         |        |
| 1 | Credit Cards              | Account Number:         |                                                               |                 |        |
| 1 | Publisher<br>Compensation | Business or Legal Name: | Texas State University                                        | , Alkek Library |        |
| 1 | Tax Information           | Form of Business:       | Universities                                                  |                 |        |
| 1 | Paperwork                 | BUSINESS OR LEGAL ADI   | DRESS                                                         |                 |        |
|   | Messages                  |                         | Texas State University<br>Ray Uzwyshyn                        | , Alkek Library |        |
|   |                           |                         | 601 University Dr.<br>213A Alkek Library<br>SAN MARCOS, TX 78 | 3666            |        |
|   |                           |                         | United States                                                 |                 |        |

#### Tax Information

By electronically signing your name you hereby agree to accept the terms and conditions specified in the agreement and the provisions concerning the use of electronic signatures.