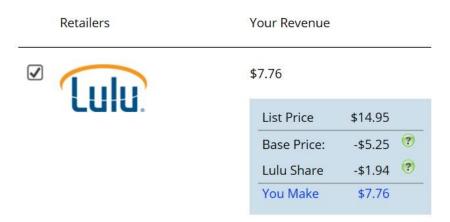

#### Lulu B/W Paperback Revenue Example

(6x9 200 pages)

\$1.58

| Price                | \$14.95 |   |
|----------------------|---------|---|
| Base Price:          | -\$5.50 | ? |
| Distribution<br>Fees | -\$7.48 | ? |
| Lulu Share           | -\$0.40 | ? |
| You Make             | \$1.58  |   |

Base Price = Printing Costs Lulu's Share = 20% of net profit